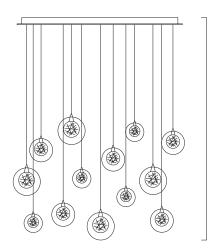

#### Pendant Size

4x units of 6"D 5x units of 5"D 4x units of 4"D

## Total Drop

4'H + 2' extra wire for adjustment