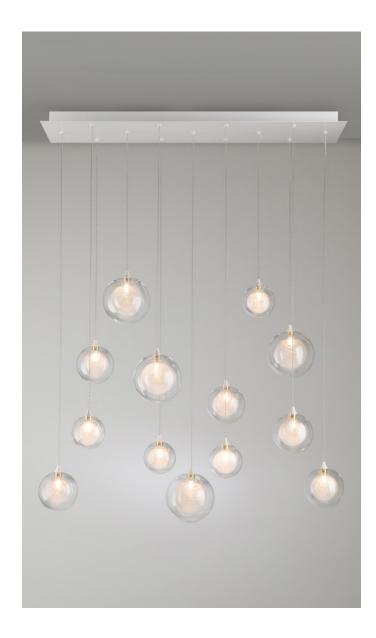

## DESCRIPTION

A versatile and elegant multi-pendant light fixture comprising of a larger clear globe which encapsulates the smaller ball encasing a dimmable LED bulb. Great contemporary lighting for residential and commercial spaces.

#### Pendant Size

4x units of 6"D 5x units of 5"D 4x units of 4"D

# Glass Colour

Clear