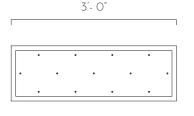

# FIBERGLASS BALLS

# 13 CLEAR PENDANTS RECTANGULAR CHANDELIER







## DESCRIPTION

A versatile and elegant multi-pendant light fixture comprising of a larger clear globe which encapsulates the smaller ball encasing a dimmable LED bulb. Great contemporary lighting for residential and commercial spaces.

## **TECHINCAL SPECIFICATIONS**

# Designed by

AM Studio Team

## Category

1'- 0"

4'- 0"

Pendant Chandelier

## Canopy Finish

Powder coated metal in Flat White/ Sparkle Silver

## Canopy Size

36"L x 12"W x 1.5"H

#### Pendant Size

4x units of 6"D 5x units of 5"D 4x units of 4"D

# Glass Colour

Clear

## Total Drop

4'H + 2' extra wire for adjustment

#### Bulb

Dimmable G4 LED - 12V - 2W

# Recommended Dimming Switch

Lutron CTCL-153PD Lutron Pro

#### Transformer:

Magnitude E60R12DC - 60W 12VDC - Dimmable -Class 2 LED Driver Input: 120V Output